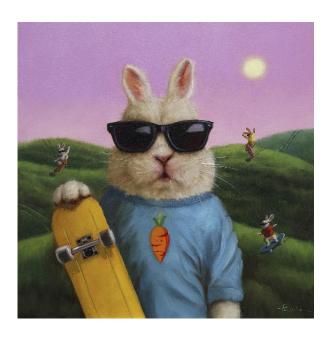

## **ABOUT LUCIA HEFFERNAN**

"My body of work is an expression and exploration of my lifelong fascination with animals. Though my paintings, I seek to give animals a voice and a personality, while making light of our uniquely human existence. By imagining what animals might do if put in human situations, I stage tableaus that shine a spotlight on both their innocence and raw instinct. This collision between animal and human sensibilities creates a whimsical, theatrical, and often humorous world that viewers can relate to on an emotional level.

"A graphic designer by trade and an oil painter by design, I am continually experimenting with different styles of contemporary realism that balance my artistic sensibilities, technique, and unique sense of humor. As I evolve, what remains constant is my respect for the animals that inspire me, and my desire to bring a smile to the face of every viewer."